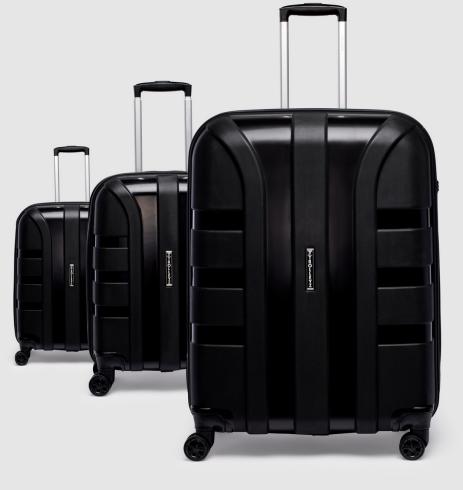

### OUI OUI JE T'AIME

Oui oui, je t'aime; that's exactly what you think when you see this suitcase. Elegant, beautiful and very chic: the Paris has it all. Thanks to the beautiful design of the Paris hand luggage suitcase, you can roll into the Paris Fashion week in no time, because fashionable, that is what the suitcase is for sure.

In addition to the elegant look, the Paris suitcase also has all the specs you can expect from a top suitcase. The Paris suitcase belongs to our premium line. For example, the case consists of 100% polypropylene: the strongest material available. A beautiful suitcase, which is also very strong without the suitcase itself being unnecessarily heavy. Stylish, strong and also lightweight? Oui oui!

### PARIS no.5

- · LIGHTWEIGHT
- 100% POLYPROPYLENE
- DURABLE
- 360 SPINNING WHEELS
- · ADJUSTABLE PUSH BAR
- · CODE LOCK
- PACKING STRAPS
- · CAN BE CLOSED WITH A ZIPPER
- COLOR MATCHING ACCESSORIES (SLOT WHEELS, HAND BAR)
- 2 YEAR WARRANTY

THE HAND LUGGAGE IS PERFECT FOR ALL YOUR ESSENTIALS. THE MEDIUM AND LARGE SUITCASES ARE DESIGNED JUST THE PERFECT SIZE TO BRING TRAVEL WARDAROBE.TRES CHIQ AND PLENTY OF SPACE. THE PARIS PACKAGE HAS IT ALL.