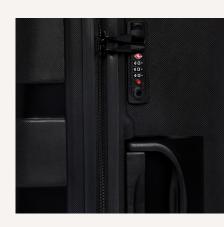

### PARIS no.5

- · LIGHTWEIGHT
- 100% POLYPROPYLENE
- DURABLE
- 360 SPINNING WHEELS
- · ADJUSTABLE PUSH BAR
- · CODE LOCK
- PACKING STRAPS
- · CAN BE CLOSED WITH A ZIPPER
- COLOR MATCHING ACCESSORIES (SLOT WHEELS, HAND BAR)
- 2 YEAR WARRANTY