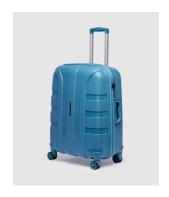

#### **BELLISSIMA**

Class, quality and dazzlingly beautiful; a real Italian beauty. The Venice hand luggage is perfect for a classy business trip or a stylish city trip. The beautiful color Pearl Sand gives the suitcase less is more vibes. Minimalist chic with a stylish twist. Molto bella.

The case is not only beautifully beautiful, but also of the best quality. The case is made of 100% polypropylene, which is the strongest material available. Your suitcase is therefore very strong, without being unnecessarily heavy. Traveling lightweight? Check!

# VENICE 7 no.10

- · LIGHTWEIGHT
- 100% POLYPROPYLENE
- DURABLE
- 360 SPINNING WHEELS
- · ADJUSTABLE PUSH BAR
- · CODE LOCK
- PACKING STRAPS
- · CAN BE CLOSED WITH A ZIPPER
- COLOR MATCHING ACCESSORIES (SLOT WHEELS, HAND BAR)
- 2 YEAR WARRANTY