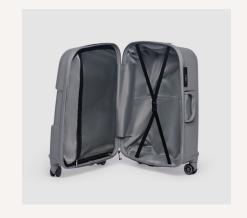

### PARIS no.5

- · LIGHTWEIGHT
- 100% POLYPROPYLENE
- DURABLE
- 360 SPINNING WHEELS
- · ADJUSTABLE PUSH BAR
- · CODE LOCK
- PACKING STRAPS
- · CAN BE CLOSED WITH A ZIPPER
- COLOR MATCHING ACCESSORIES (SLOT WHEELS, HAND BAR)
- 2 YEAR WARRANTY

# VENICE 7 no.10

- · LIGHTWEIGHT
- 100% POLYPROPYLENE
- DURABLE
- 360 SPINNING WHEELS
- · ADJUSTABLE PUSH BAR
- · CODE LOCK
- PACKING STRAPS
- · CAN BE CLOSED WITH A ZIPPER
- COLOR MATCHING ACCESSORIES (SLOT WHEELS, HAND BAR)
- 2 YEAR WARRANTY