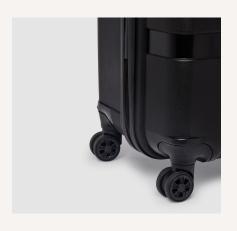

### PARIS no.5

- · LIGHTWEIGHT
- 100% POLYPROPYLENE
- DURABLE
- 360 SPINNING WHEELS
- · ADJUSTABLE PUSH BAR
- · CODE LOCK
- PACKING STRAPS
- · CAN BE CLOSED WITH A ZIPPER
- COLOR MATCHING ACCESSORIES (SLOT WHEELS, HAND BAR)
- 2 YEAR WARRANTY