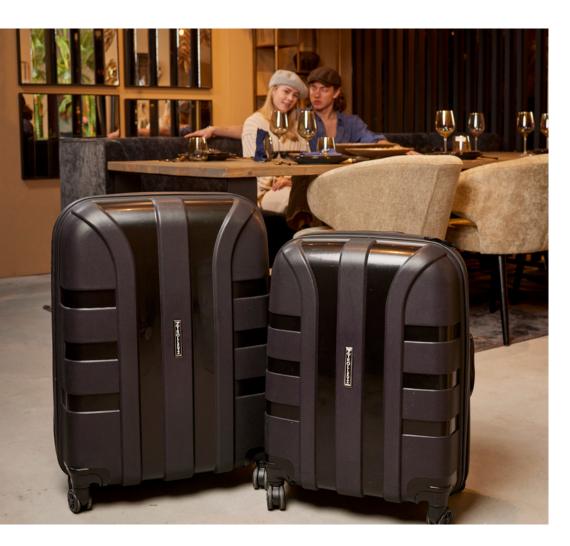

#### **BELLISSIMA**

Class, quality and dazzlingly beautiful; a real Italian beauty. The Venice hand luggage is perfect for a classy business trip or a stylish city trip. The beautiful color Pearl Sand gives the suitcase less is more vibes. Minimalist chic with a stylish twist. Molto bella.

The case is not only beautifully beautiful, but also of the best quality. The case is made of 100% polypropylene, which is the strongest material available. Your suitcase is therefore very strong, without being unnecessarily heavy. Traveling lightweight? Check!

# VENICE 7 no.10

- · LIGHTWEIGHT
- 100% POLYPROPYLENE
- DURABLE
- 360 SPINNING WHEELS
- · ADJUSTABLE PUSH BAR
- · CODE LOCK
- PACKING STRAPS
- · CAN BE CLOSED WITH A ZIPPER
- COLOR MATCHING ACCESSORIES (SLOT WHEELS, HAND BAR)
- 2 YEAR WARRANTY