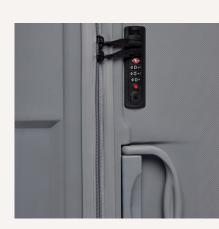

### PARIS no.5

- · LIGHTWEIGHT
- 100% POLYPROPYLENE
- DURABLE
- 360 SPINNING WHEELS
- · ADJUSTABLE PUSH BAR
- · CODE LOCK
- PACKING STRAPS
- · CAN BE CLOSED WITH A ZIPPER
- COLOR MATCHING ACCESSORIES (SLOT WHEELS, HAND BAR)
- 2 YEAR WARRANTY

# VENICE 7 no.10

- · LIGHTWEIGHT
- 100% POLYPROPYLENE
- DURABLE
- 360 SPINNING WHEELS
- · ADJUSTABLE PUSH BAR
- · CODE LOCK
- PACKING STRAPS
- · CAN BE CLOSED WITH A ZIPPER
- COLOR MATCHING ACCESSORIES (SLOT WHEELS, HAND BAR)
- 2 YEAR WARRANTY