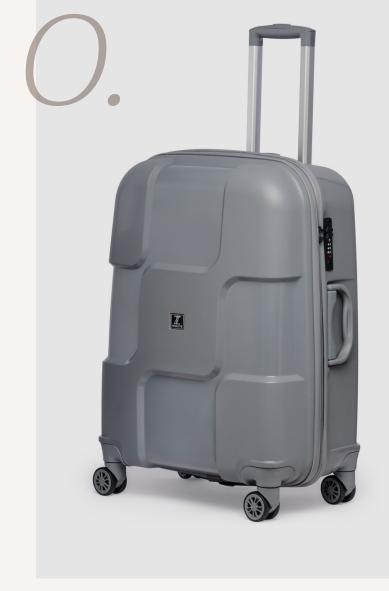

#### **BELLISSIMA**

Class, quality and dazzlingly beautiful; a real Italian beauty. The Venice hand luggage is perfect for a classy business trip or a stylish city trip. The beautiful color Pearl Sand gives the suitcase less is more vibes. Minimalist chic with a stylish twist. Molto bella.

The case is not only beautifully beautiful, but also of the best quality. The case is made of 100% polypropylene, which is the strongest material available. Your suitcase is therefore very strong, without being unnecessarily heavy. Traveling lightweight? Check!

# VENICE 7 no.10

- · LIGHTWEIGHT
- 100% POLYPROPYLENE
- DURABLE
- 360 SPINNING WHEELS
- · ADJUSTABLE PUSH BAR
- · CODE LOCK
- PACKING STRAPS
- · CAN BE CLOSED WITH A ZIPPER
- COLOR MATCHING ACCESSORIES (SLOT WHEELS, HAND BAR)
- 2 YEAR WARRANTY