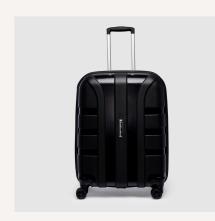

### OUI OUI JE T'AIME

Oui oui, je t'aime; that's exactly what you think when you see this suitcase. Elegant, beautiful and very chic: the Paris has it all. Thanks to the beautiful design of the Paris hand luggage suitcase, you can roll into the Paris Fashion week in no time, because fashionable, that is what the suitcase is for sure.

In addition to the elegant look, the Paris suitcase also has all the specs you can expect from a top suitcase. The Paris suitcase belongs to our premium line. For example, the case consists of 100% polypropylene: the strongest material available. A beautiful suitcase, which is also very strong without the suitcase itself being unnecessarily heavy. Stylish, strong and also lightweight? Oui oui!

### PARIS no.5

- · LIGHTWEIGHT
- 100% POLYPROPYLENE
- DURABLE
- 360 SPINNING WHEELS
- · ADJUSTABLE PUSH BAR
- · CODE LOCK
- PACKING STRAPS
- · CAN BE CLOSED WITH A ZIPPER
- COLOR MATCHING ACCESSORIES (SLOT WHEELS, HAND BAR)
- 2 YEAR WARRANTY

THE HAND LUGGAGE IS PERFECT FOR ALL YOUR ESSENTIALS. THE MEDIUM AND LARGE SUITCASES ARE DESIGNED JUST THE PERFECT SIZE TO BRING TRAVEL WARDAROBE.TRES CHIQ AND PLENTY OF SPACE. THE PARIS PACKAGE HAS IT ALL.