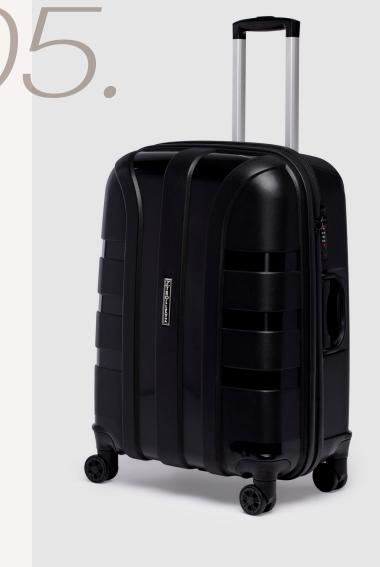

### OUI OUI JE T'AIME

Oui oui, je t'aime; that's exactly what you think when you see this suitcase. Elegant, beautiful and very chic: the Paris has it all. Thanks to the beautiful design of the Paris hand luggage suitcase, you can roll into the Paris Fashion week in no time, because fashionable, that is what the suitcase is for sure.

In addition to the elegant look, the Paris suitcase also has all the specs you can expect from a top suitcase. The Paris suitcase belongs to our premium line. For example, the case consists of 100% polypropylene: the strongest material available. A beautiful suitcase, which is also very strong without the suitcase itself being unnecessarily heavy. Stylish, strong and also lightweight? Oui oui!

### PARIS no.5

- · LIGHTWEIGHT
- 100% POLYPROPYLENE
- DURABLE
- 360 SPINNING WHEELS
- · ADJUSTABLE PUSH BAR
- · CODE LOCK
- PACKING STRAPS
- · CAN BE CLOSED WITH A ZIPPER
- COLOR MATCHING ACCESSORIES (SLOT WHEELS, HAND BAR)
- 2 YEAR WARRANTY