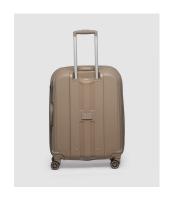

#### **BELLISSIMA**

Class, quality and dazzlingly beautiful; a real Italian beauty. The Venice hand luggage is perfect for a classy business trip or a stylish city trip. The beautiful color Pearl Sand gives the suitcase less is more vibes. Minimalist chic with a stylish twist. Molto bella.

The case is not only beautifully beautiful, but also of the best quality. The case is made of 100% polypropylene, which is the strongest material available. Your suitcase is therefore very strong, without being unnecessarily heavy. Traveling lightweight? Check!