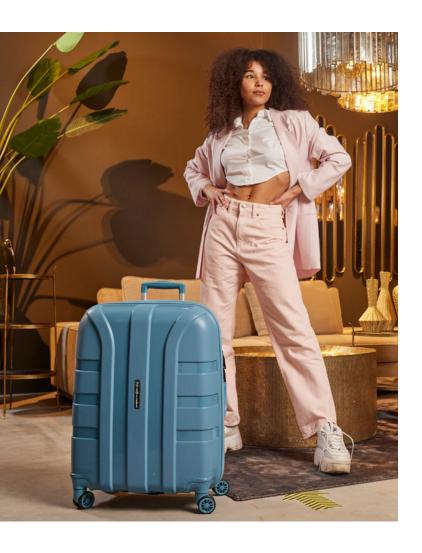

### OUI OUI JE T'AIME

Oui oui, je t'aime; that's exactly what you think when you see this suitcase. Elegant, beautiful and very chic: the Paris has it all. Thanks to the beautiful design of the Paris hand luggage suitcase, you can roll into the Paris Fashion week in no time, because fashionable, that is what the suitcase is for sure.

In addition to the elegant look, the Paris suitcase also has all the specs you can expect from a top suitcase. The Paris suitcase belongs to our premium line. For example, the case consists of 100% polypropylene: the strongest material available. A beautiful suitcase, which is also very strong without the suitcase itself being unnecessarily heavy. Stylish, strong and also lightweight? Oui oui!

### PARIS no.5

- · LIGHTWEIGHT
- 100% POLYPROPYLENE
- DURABLE
- 360 SPINNING WHEELS
- · ADJUSTABLE PUSH BAR
- · CODE LOCK
- PACKING STRAPS
- · CAN BE CLOSED WITH A ZIPPER
- COLOR MATCHING ACCESSORIES (SLOT WHEELS, HAND BAR)
- 2 YEAR WARRANTY