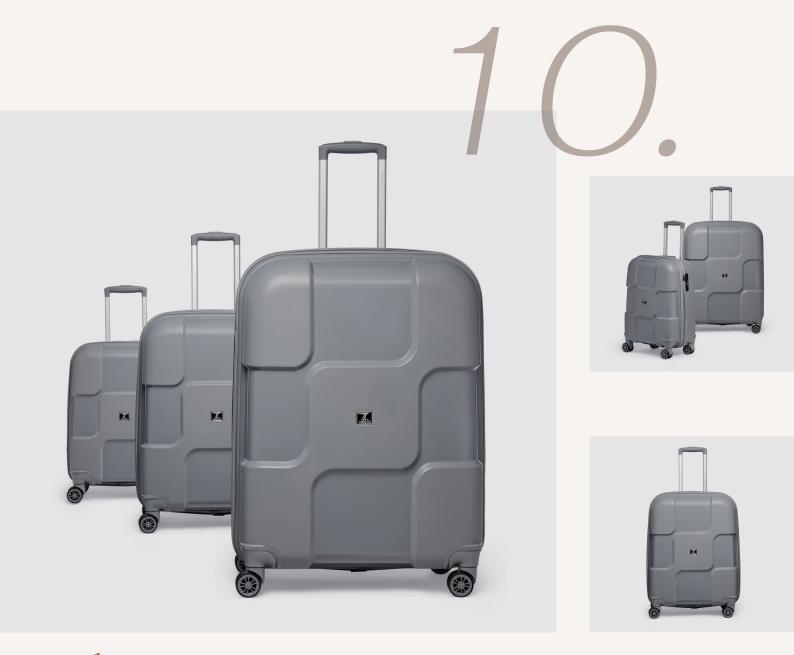

# VENICE 7 no.10

- · LIGHTWEIGHT
- 100% POLYPROPYLENE
- DURABLE
- 360 SPINNING WHEELS
- · ADJUSTABLE PUSH BAR
- · CODE LOCK
- PACKING STRAPS
- · CAN BE CLOSED WITH A ZIPPER
- COLOR MATCHING ACCESSORIES (SLOT WHEELS, HAND BAR)
- 2 YEAR WARRANTY

THE VENICE NO.10 SUITCASE SETS ARE THE PERFECT COMBINATION FOR OUR TRAVEL DIE HARDS. THE HAND LUGGAGE IS PERFECT FOR ALL YOUR ESSENTIALS WHILE THE MEDIUM AND LARGE TRAVEL CASE ARE THE PERFECT ADDITION FOR WHEN YOU'RE GOING ABROAD FOR A WHILE LONGER AND WANT TO TAKE A LOT MORE WITH YOU.