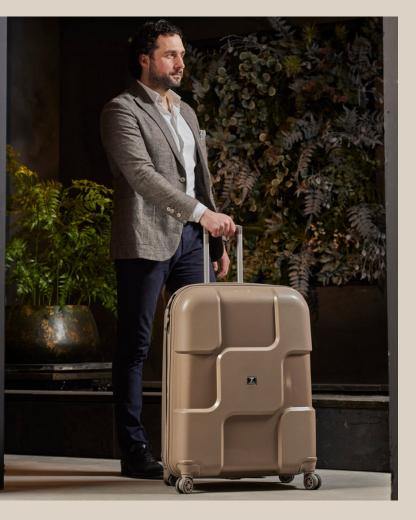

#### **BELLISSIMA**

Class, quality and dazzlingly beautiful; a real Italian beauty. The Venice hand luggage is perfect for a classy business trip or a stylish city trip. The beautiful color Pearl Sand gives the suitcase less is more vibes. Minimalist chic with a stylish twist. Molto bella.

The case is not only beautifully beautiful, but also of the best quality. The case is made of 100% polypropylene, which is the strongest material available. Your suitcase is therefore very strong, without being unnecessarily heavy. Traveling lightweight? Check!

# VENICE 7 no.10

- · LIGHTWEIGHT
- 100% POLYPROPYLENE
- DURABLE
- 360 SPINNING WHEELS
- · ADJUSTABLE PUSH BAR
- · CODE LOCK
- PACKING STRAPS
- · CAN BE CLOSED WITH A ZIPPER
- COLOR MATCHING ACCESSORIES (SLOT WHEELS, HAND BAR)
- 2 YEAR WARRANTY