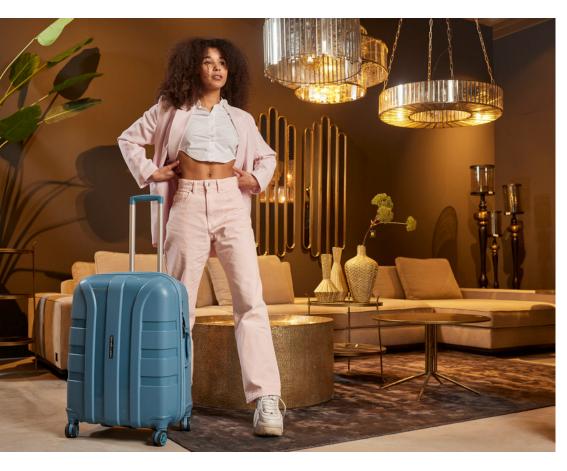

### OUI OUI JE T'AIME

Oui oui, je t'aime; that's exactly what you think when you see this suitcase. Elegant, beautiful and very chic: the Paris has it all. Thanks to the beautiful design of the Paris hand luggage suitcase, you can roll into the Paris Fashion week in no time, because fashionable, that is what the suitcase is for sure.

In addition to the elegant look, the Paris suitcase also has all the specs you can expect from a top suitcase. The Paris suitcase belongs to our premium line. For example, the case consists of 100% polypropylene: the strongest material available. A beautiful suitcase, which is also very strong without the suitcase itself being unnecessarily heavy. Stylish, strong and also lightweight? Oui oui!

### PARIS no.5

- · LIGHTWEIGHT
- 100% POLYPROPYLENE
- DURABLE
- 360 SPINNING WHEELS
- · ADJUSTABLE PUSH BAR
- · CODE LOCK
- PACKING STRAPS
- · CAN BE CLOSED WITH A ZIPPER
- COLOR MATCHING ACCESSORIES (SLOT WHEELS, HAND BAR)
- 2 YEAR WARRANTY