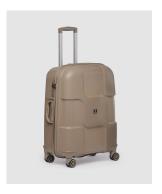

### PARIS no.5

- · LIGHTWEIGHT
- 100% POLYPROPYLENE
- DURABLE
- 360 SPINNING WHEELS
- · ADJUSTABLE PUSH BAR
- · CODE LOCK
- PACKING STRAPS
- · CAN BE CLOSED WITH A ZIPPER
- COLOR MATCHING ACCESSORIES (SLOT WHEELS, HAND BAR)
- 2 YEAR WARRANTY

THE HAND LUGGAGE IS PERFECT FOR ALL YOUR ESSENTIALS. THE MEDIUM AND LARGE SUITCASES ARE DESIGNED JUST THE PERFECT SIZE TO BRING TRAVEL WARDAROBE.TRES CHIQ AND PLENTY OF SPACE. THE PARIS PACKAGE HAS IT ALL.