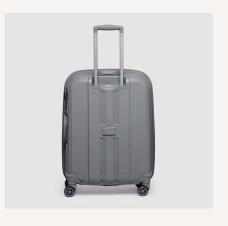

#### **BELLISSIMA**

Class, quality and dazzlingly beautiful; a real Italian beauty. The Venice hand luggage is perfect for a classy business trip or a stylish city trip. The beautiful color Pearl Sand gives the suitcase less is more vibes. Minimalist chic with a stylish twist. Molto bella.

The case is not only beautifully beautiful, but also of the best quality. The case is made of 100% polypropylene, which is the strongest material available. Your suitcase is therefore very strong, without being unnecessarily heavy. Traveling lightweight? Check!

# VENICE 7 no.10

- · LIGHTWEIGHT
- 100% POLYPROPYLENE
- DURABLE
- 360 SPINNING WHEELS
- · ADJUSTABLE PUSH BAR
- · CODE LOCK
- PACKING STRAPS
- · CAN BE CLOSED WITH A ZIPPER
- COLOR MATCHING ACCESSORIES (SLOT WHEELS, HAND BAR)
- 2 YEAR WARRANTY