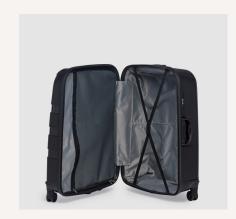

### PARIS no.5

- · LIGHTWEIGHT
- 100% POLYPROPYLENE
- DURABLE
- 360 SPINNING WHEELS
- · ADJUSTABLE PUSH BAR
- · CODE LOCK
- PACKING STRAPS
- · CAN BE CLOSED WITH A ZIPPER
- COLOR MATCHING ACCESSORIES (SLOT WHEELS, HAND BAR)
- 2 YEAR WARRANTY

THE HAND LUGGAGE IS PERFECT FOR ALL YOUR ESSENTIALS. THE MEDIUM AND LARGE SUITCASES ARE DESIGNED JUST THE PERFECT SIZE TO BRING TRAVEL WARDAROBE.TRES CHIQ AND PLENTY OF SPACE. THE PARIS PACKAGE HAS IT ALL.