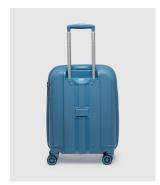

# VENICE 7 no.10

- · LIGHTWEIGHT
- 100% POLYPROPYLENE
- DURABLE
- 360 SPINNING WHEELS
- · ADJUSTABLE PUSH BAR
- · CODE LOCK
- PACKING STRAPS
- · CAN BE CLOSED WITH A ZIPPER
- COLOR MATCHING ACCESSORIES (SLOT WHEELS, HAND BAR)
- 2 YEAR WARRANTY

THE VENICE NO.10 SUITCASE SETS ARE THE PERFECT COMBINATION FOR OUR TRAVEL DIE HARDS. THE HAND LUGGAGE IS PERFECT FOR ALL YOUR ESSENTIALS WHILE THE MEDIUM AND LARGE TRAVEL CASE ARE THE PERFECT ADDITION FOR WHEN YOU'RE GOING ABROAD FOR A WHILE LONGER AND WANT TO TAKE A LOT MORE WITH YOU.