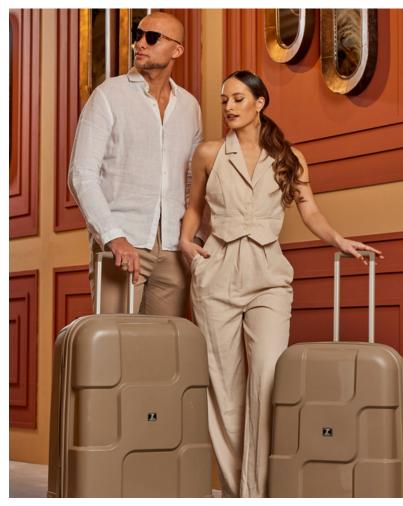

### OUI OUI JE T'AIME

Oui oui, je t'aime; that's exactly what you think when you see this suitcase. Elegant, beautiful and very chic: the Paris has it all. Thanks to the beautiful design of the Paris hand luggage suitcase, you can roll into the Paris Fashion week in no time, because fashionable, that is what the suitcase is for sure.

In addition to the elegant look, the Paris suitcase also has all the specs you can expect from a top suitcase. The Paris suitcase belongs to our premium line. For example, the case consists of 100% polypropylene: the strongest material available. A beautiful suitcase, which is also very strong without the suitcase itself being unnecessarily heavy. Stylish, strong and also lightweight? Oui oui!

### PARIS no.5

- · LIGHTWEIGHT
- 100% POLYPROPYLENE
- DURABLE
- 360 SPINNING WHEELS
- · ADJUSTABLE PUSH BAR
- · CODE LOCK
- PACKING STRAPS
- · CAN BE CLOSED WITH A ZIPPER
- COLOR MATCHING ACCESSORIES (SLOT WHEELS, HAND BAR)
- 2 YEAR WARRANTY