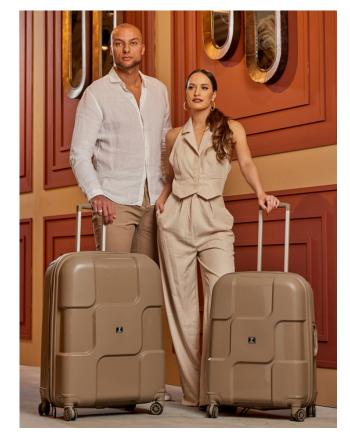

### PARIS no.5

- · LIGHTWEIGHT
- 100% POLYPROPYLENE
- DURABLE
- 360 SPINNING WHEELS
- · ADJUSTABLE PUSH BAR
- · CODE LOCK
- PACKING STRAPS
- · CAN BE CLOSED WITH A ZIPPER
- COLOR MATCHING ACCESSORIES (SLOT WHEELS, HAND BAR)
- 2 YEAR WARRANTY

THE HAND LUGGAGE IS PERFECT FOR ALL YOUR ESSENTIALS. THE MEDIUM AND LARGE SUITCASES ARE DESIGNED JUST THE PERFECT SIZE TO BRING TRAVEL WARDAROBE.TRES CHIQ AND PLENTY OF SPACE. THE PARIS PACKAGE HAS IT ALL.

colors

Piano black

Ice blue

Pearl sand Rose blush

THE PARIS NO.10 IS AVAILABLE IN DIFFERENT COLORS. FOR EVERY OCCASION, FOR EVERY DESTINATION.