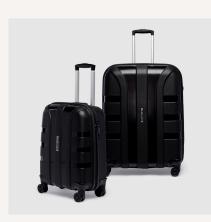

#### **BELLISSIMA**

Class, quality and dazzlingly beautiful; a real Italian beauty. The Venice hand luggage is perfect for a classy business trip or a stylish city trip. The beautiful color Pearl Sand gives the suitcase less is more vibes. Minimalist chic with a stylish twist. Molto bella.

The case is not only beautifully beautiful, but also of the best quality. The case is made of 100% polypropylene, which is the strongest material available. Your suitcase is therefore very strong, without being unnecessarily heavy. Traveling lightweight? Check!

# VENICE 7 no.10

- · LIGHTWEIGHT
- 100% POLYPROPYLENE
- DURABLE
- 360 SPINNING WHEELS
- · ADJUSTABLE PUSH BAR
- · CODE LOCK
- PACKING STRAPS
- · CAN BE CLOSED WITH A ZIPPER
- COLOR MATCHING ACCESSORIES (SLOT WHEELS, HAND BAR)
- 2 YEAR WARRANTY

THE VENICE NO.10 SUITCASE SETS ARE THE PERFECT COMBINATION FOR OUR TRAVEL DIE HARDS. THE HAND LUGGAGE IS PERFECT FOR ALL YOUR ESSENTIALS WHILE THE MEDIUM AND LARGE TRAVEL CASE ARE THE PERFECT ADDITION FOR WHEN YOU'RE GOING ABROAD FOR A WHILE LONGER AND WANT TO TAKE A LOT MORE WITH YOU.